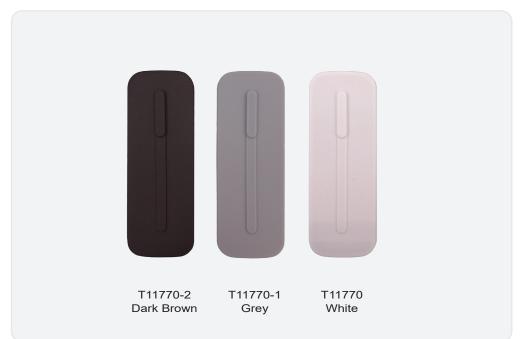

## Optional IPX4 Waterproof Case

#### Features

- · Sleek, modern design with long battery life
- · Mounted on door or window frames
- · Extension terminals for connection to wired devices
- · Doubles as an universal transmitter
- Enables home automation and security systems to turn on/off appliances accordingly
- Optional IPX4 waterproof case for outdoor usage
- Optional IPX4 waterproof case comes in multiple colors for camouflage purpose